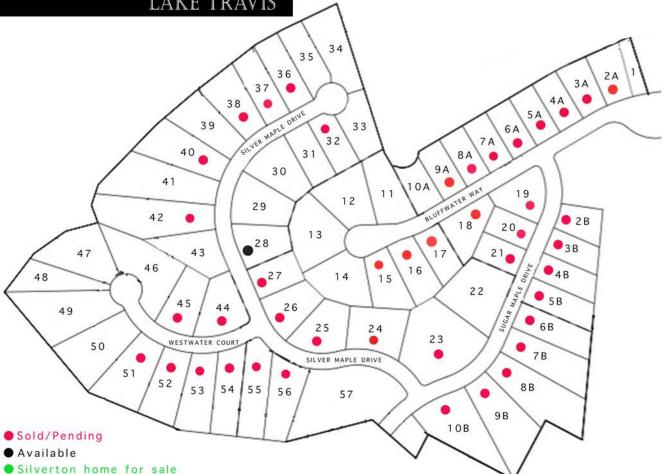

## WATERFORD LAKE TRAVIS

## THE HARBOUR SECTION 4

| The state of the s |       |                      |       |      | 4     |                       |           |      |       |                       |       |
|--------------------------------------------------------------------------------------------------------------------------------------------------------------------------------------------------------------------------------------------------------------------------------------------------------------------------------------------------------------------------------------------------------------------------------------------------------------------------------------------------------------------------------------------------------------------------------------------------------------------------------------------------------------------------------------------------------------------------------------------------------------------------------------------------------------------------------------------------------------------------------------------------------------------------------------------------------------------------------------------------------------------------------------------------------------------------------------------------------------------------------------------------------------------------------------------------------------------------------------------------------------------------------------------------------------------------------------------------------------------------------------------------------------------------------------------------------------------------------------------------------------------------------------------------------------------------------------------------------------------------------------------------------------------------------------------------------------------------------------------------------------------------------------------------------------------------------------------------------------------------------------------------------------------------------------------------------------------------------------------------------------------------------------------------------------------------------------------------------------------------------|-------|----------------------|-------|------|-------|-----------------------|-----------|------|-------|-----------------------|-------|
| LOT#                                                                                                                                                                                                                                                                                                                                                                                                                                                                                                                                                                                                                                                                                                                                                                                                                                                                                                                                                                                                                                                                                                                                                                                                                                                                                                                                                                                                                                                                                                                                                                                                                                                                                                                                                                                                                                                                                                                                                                                                                                                                                                                           | ACRES | ADDRESS              | PRICE | LOT# | ACRES | ADDRESS               | PRICE     | LOT# | ACRES | ADDRESS               | PRICE |
| 2A                                                                                                                                                                                                                                                                                                                                                                                                                                                                                                                                                                                                                                                                                                                                                                                                                                                                                                                                                                                                                                                                                                                                                                                                                                                                                                                                                                                                                                                                                                                                                                                                                                                                                                                                                                                                                                                                                                                                                                                                                                                                                                                             | 0.54  | 812 BLUFFWATER WAY   | SOLD  | 21   | 0.42  | 18700 SUGAR MAPLE DR  | SOLD      | 52   | 0.78  | 221 WESTWATER CT      | SOLD  |
| 3A                                                                                                                                                                                                                                                                                                                                                                                                                                                                                                                                                                                                                                                                                                                                                                                                                                                                                                                                                                                                                                                                                                                                                                                                                                                                                                                                                                                                                                                                                                                                                                                                                                                                                                                                                                                                                                                                                                                                                                                                                                                                                                                             | 0.52  | 808 BLUFFWATER WAY   | SOLD  | 23   | 1.55  | 18500 SILVER MAPLE DR | SOLD      | 53   | 0.79  | 301 WESTWATER CT      |       |
| 4A                                                                                                                                                                                                                                                                                                                                                                                                                                                                                                                                                                                                                                                                                                                                                                                                                                                                                                                                                                                                                                                                                                                                                                                                                                                                                                                                                                                                                                                                                                                                                                                                                                                                                                                                                                                                                                                                                                                                                                                                                                                                                                                             | 0.47  | 804 BLUFFWATER WAY   | SOLD  | 24   | 0.81  | 18717 SILVER MAPLE DR | SOLD      | 54   | 0.75  | 305 WESTWATER CT      | SOLD  |
| 5A                                                                                                                                                                                                                                                                                                                                                                                                                                                                                                                                                                                                                                                                                                                                                                                                                                                                                                                                                                                                                                                                                                                                                                                                                                                                                                                                                                                                                                                                                                                                                                                                                                                                                                                                                                                                                                                                                                                                                                                                                                                                                                                             | 0.47  | 800 BLUFFWATER WAY   | SOLD  | 25   | 0.73  | 18801 SILVER MAPLE DR | SOLD      | 55   | 0.82  | 18816 SILVER MAPLE DR |       |
| 6A                                                                                                                                                                                                                                                                                                                                                                                                                                                                                                                                                                                                                                                                                                                                                                                                                                                                                                                                                                                                                                                                                                                                                                                                                                                                                                                                                                                                                                                                                                                                                                                                                                                                                                                                                                                                                                                                                                                                                                                                                                                                                                                             | 0.47  | 712 BLUFFWATER WAY   | SOLD  | 26   | 0.66  | 18817 SILVER MAPLE DR | SOLD      | 56   | 0.79  | 18800 SILVER MAPLE DR | SOLD  |
| 7A                                                                                                                                                                                                                                                                                                                                                                                                                                                                                                                                                                                                                                                                                                                                                                                                                                                                                                                                                                                                                                                                                                                                                                                                                                                                                                                                                                                                                                                                                                                                                                                                                                                                                                                                                                                                                                                                                                                                                                                                                                                                                                                             | 0.47  | 708 BLUFFWATER WAY   | SOLD  | 27   | 0.51  | 18901 SILVER MAPLE DR | SOLD      | 2B   | 0.44  | 18709 SUGAR MAPLE DR  | SOLD  |
| 8A                                                                                                                                                                                                                                                                                                                                                                                                                                                                                                                                                                                                                                                                                                                                                                                                                                                                                                                                                                                                                                                                                                                                                                                                                                                                                                                                                                                                                                                                                                                                                                                                                                                                                                                                                                                                                                                                                                                                                                                                                                                                                                                             | 0.47  | 704 BLUFFWATER WAY   | SOLD  | 28   | 0.61  | 18917 SILVER MAPLE DR | \$349,000 | 3B   | 0.46  | 18705 SUGAR MAPLE DR  | SOLD  |
| 9A                                                                                                                                                                                                                                                                                                                                                                                                                                                                                                                                                                                                                                                                                                                                                                                                                                                                                                                                                                                                                                                                                                                                                                                                                                                                                                                                                                                                                                                                                                                                                                                                                                                                                                                                                                                                                                                                                                                                                                                                                                                                                                                             | 0.47  | 700 BLUFFWATER WAY   | SOLD  | 36   | 0.65  | 19104 SILVER MAPLE DR | SOLD      | 4B   | 0.54  | 18701 SUGAR MAPLE DR  | SOLD  |
| 15                                                                                                                                                                                                                                                                                                                                                                                                                                                                                                                                                                                                                                                                                                                                                                                                                                                                                                                                                                                                                                                                                                                                                                                                                                                                                                                                                                                                                                                                                                                                                                                                                                                                                                                                                                                                                                                                                                                                                                                                                                                                                                                             | 0.63  | 605 BLUFFWATER WAY   | SOLD  | 37   | 0.63  | 19100 SILVER MAPLE DR | SOLD      | 5B   | 0.61  | 18609 SUGAR MAPLE DR  | SOLD  |
| 16                                                                                                                                                                                                                                                                                                                                                                                                                                                                                                                                                                                                                                                                                                                                                                                                                                                                                                                                                                                                                                                                                                                                                                                                                                                                                                                                                                                                                                                                                                                                                                                                                                                                                                                                                                                                                                                                                                                                                                                                                                                                                                                             | 0.63  | 609 BLUFFWATER WAY   | SOLD  | 42   | 1.28  | 18920 SILVER MAPLE DR | SOLD      | 6B   | 0.68  | 18605 SUGAR MAPLE DR  | SOLD  |
| 17                                                                                                                                                                                                                                                                                                                                                                                                                                                                                                                                                                                                                                                                                                                                                                                                                                                                                                                                                                                                                                                                                                                                                                                                                                                                                                                                                                                                                                                                                                                                                                                                                                                                                                                                                                                                                                                                                                                                                                                                                                                                                                                             | 0.48  | 613 BLUFFWATER WAY   | SOLD  | 40   | 0.93  | 19008 SILVER MAPLE DR | SOLD      | 7B   | 0.92  | 18601 SUGAR MAPLE DR  | SOLD  |
| 18                                                                                                                                                                                                                                                                                                                                                                                                                                                                                                                                                                                                                                                                                                                                                                                                                                                                                                                                                                                                                                                                                                                                                                                                                                                                                                                                                                                                                                                                                                                                                                                                                                                                                                                                                                                                                                                                                                                                                                                                                                                                                                                             | 0.62  | 701 BLUFFWATER WAY   |       | 44   | 0.74  | 300 WESTWATER CT      | SOLD      | 8B   | 1.24  | 18509 SUGAR MAPLE DR  | SOLD  |
| 19                                                                                                                                                                                                                                                                                                                                                                                                                                                                                                                                                                                                                                                                                                                                                                                                                                                                                                                                                                                                                                                                                                                                                                                                                                                                                                                                                                                                                                                                                                                                                                                                                                                                                                                                                                                                                                                                                                                                                                                                                                                                                                                             | 0.64  | 713 BLUFFWATER WAY   | SOLD  | 45   | 0.69  | 216 WESTWATER CT      | SOLD      | 9B   | 1.13  | 18505 SUGAR MAPLE DR  | SOLD  |
| 20                                                                                                                                                                                                                                                                                                                                                                                                                                                                                                                                                                                                                                                                                                                                                                                                                                                                                                                                                                                                                                                                                                                                                                                                                                                                                                                                                                                                                                                                                                                                                                                                                                                                                                                                                                                                                                                                                                                                                                                                                                                                                                                             | 0.42  | 18704 SUGAR MAPLE DR | SOLD  | 51   | 0.96  | 217 WESTWATER CT      | SOLD      | 10B  | 1.17  | 18501 SUGAR MAPLE DR  | SOLD  |

Prices are subject to change without notice

Jason Grimm 512.484.6403

512.267.0346

www.waterfordonlaketravis.com