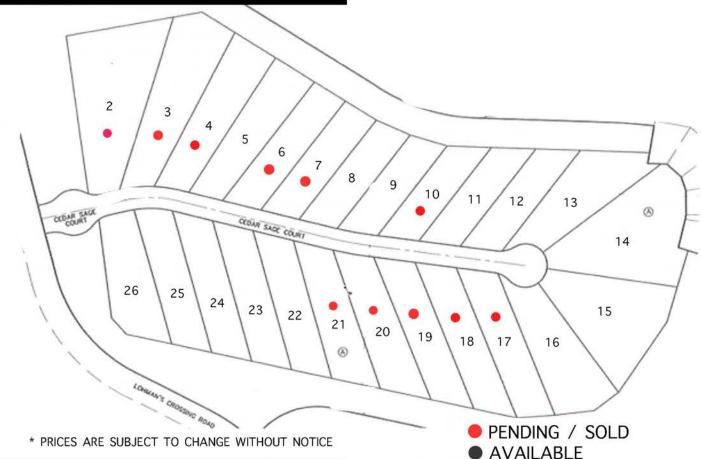

## THE VISTA SECTION 6

| LOT# | ACRES | ADDRESS             | PRICE   |
|------|-------|---------------------|---------|
| 2    | 1.96  | 18308 CEDAR SAGE CT | SOLD    |
| 3    | 1.51  | 18304 CEDAR SAGE CT | PENDING |
| 4    | 1.18  | 18300 CEDAR SAGE CT | SOLD    |
| 6    | 0.91  | 18212 CEDAR SAGE CT | SOLD    |
| 7    | 0.83  | 18208 CEDAR SAGE CT | SOLD    |
| 10   | 0.73  | 18116 CEDAR SAGE CT | SOLD    |
| 17   | 1.01  | 18109 CEDAR SAGE CT | SOLD    |
| 18   | 1.02  | 18113 CEDAR SAGE CT | SOLD    |
| 19   | 0.99  | 18117 CEDAR SAGE CT | SOLD    |
| 20   | 1.04  | 18201 CEDAR SAGE CT | SOLD    |
| 21   | 0.99  | 18205 CEDAR SAGE CT | SOLD    |

| LOT# | ACRES | ADDRESS             | PRICE |
|------|-------|---------------------|-------|
| 33   | 1.26  | 1000 WATERCLIFFE DR | SOLD  |
| 12   | 1.16  | 1500 WATERCLIFFE DR | SOLD  |

Jason Grimm 512.484.6403